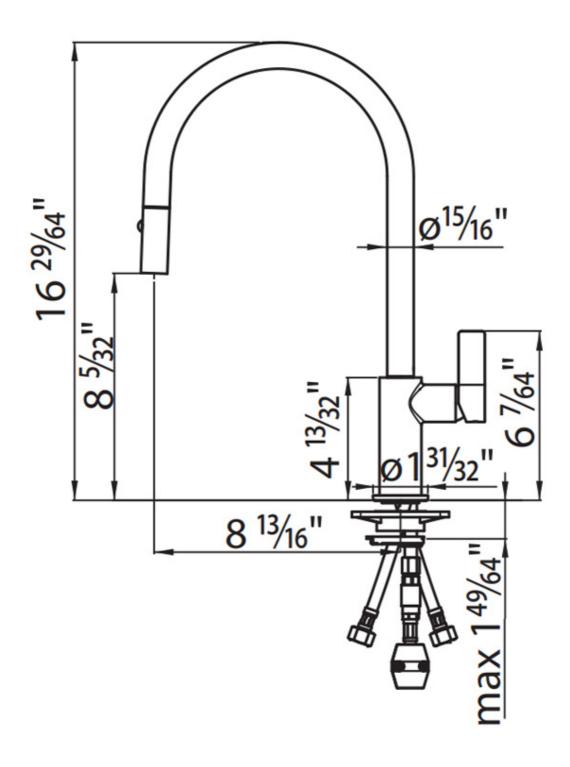

#### **DETAILS**

| Material              | Brass                                                                      |
|-----------------------|----------------------------------------------------------------------------|
| Texture               | Satin                                                                      |
| Cartrigde             | With ceramic discs                                                         |
| Rotating angle        | 180°                                                                       |
| Mixer hole            | Øl <sup>3/8</sup> "                                                        |
| Max worktop thickness | ] 49/64"                                                                   |
| Max flowrate          | 1.75 GPM (6,6 Lt/Min)                                                      |
| Mixer type            | Single lever faucet with rotating barrel and extractable double jet shower |
| Notes:                | Strengthening plate included                                               |

### **TECHNICAL DATA**