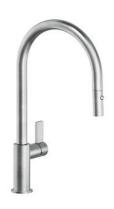

# Faucet Capri | Satin finish

**Faucets** 

Code: 8467 105

Single lever mixer tap with rotating barrel and extractable shower head

#### **DETAILS**

| Material              | Brass                                                                      |
|-----------------------|----------------------------------------------------------------------------|
| Texture               | Satin                                                                      |
| Cartrigde             | With ceramic discs                                                         |
| Rotating angle        | 180°                                                                       |
| Mixer hole            | Øl <sup>3/8</sup> "                                                        |
| Max worktop thickness | ] 49/64"                                                                   |
| Max flowrate          | 1.75 GPM (6,6 Lt/Min)                                                      |
| Mixer type            | Single lever faucet with rotating barrel and extractable double jet shower |
| Notes:                | Strengthening plate included                                               |